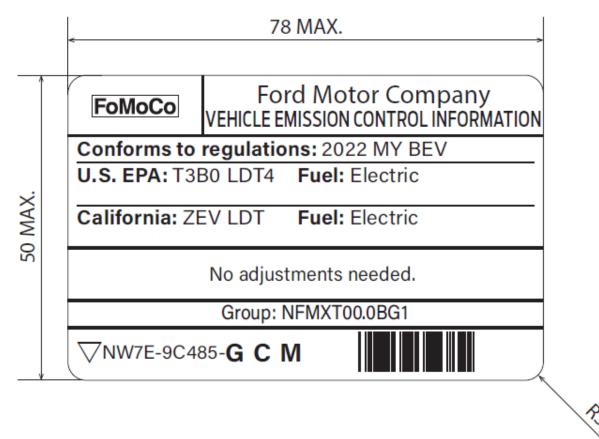

### 7.1 Label Locations and Labels

The Vehicle Emissions Control Information label (VECI) is located on the underside of the hood. See attachment for this vehicle's VECI label.

The Fuel Economy Label is installed on the passenger side front door. The Monroney Label now includes the EPA/DOT Fuel Economy and Environment Section (GHG, Smog Rating) based on the template published by EPA in May 2011. See attachment for label template to be used for this vehicle (The real FE label for this vehicle is not available at this time). The California Environmental Performance Label will be included on the vehicle. Please see section 17.2.3 for values.

# NFMXT00.0BG1

# **50 State VECI LABEL**

Ford Battery Electric Vehicle

Test Group: NFMXT00.0BG1

Issued: 12/13/2021